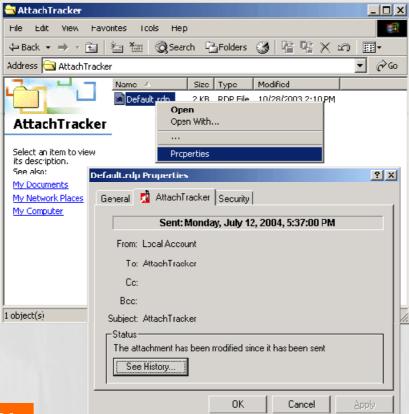

# **DESCRIPTION**

Mailing information associated with a file sent or received, is now available with a simple right click on the file name in Windows Explorer.

### **FUNCTIONALITIES**

- Supports Outlook 2000, XP/2002 and 2003
- Available in English and French
- Access to the mailing information from the file properties through Windows Explorer with a simple right click
- Management of the following mail information:
  - <u>For sent file</u>: date/time of sending, recipients list (To, Cc) , history of file modification and renaming
  - For received files:
    date/time of reception, sender address, recipients list
    (To, Cc)
    history of file modification and renaming